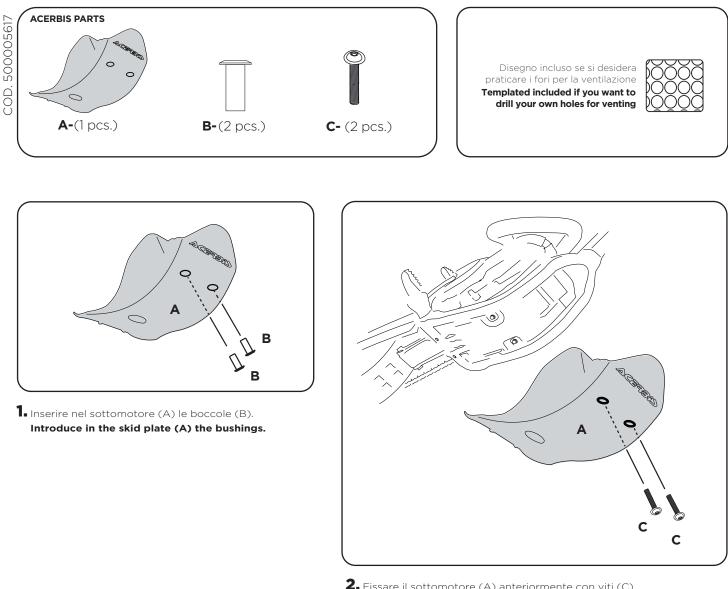

## SKID PLATE KAWASAKI KXF 250 SOTTOMOTORE KAWASAKI KXF 250

2. Fissare il sottomotore (A) anteriormente con viti (C).
Fix the skid plate (A) from the front with screws (C).